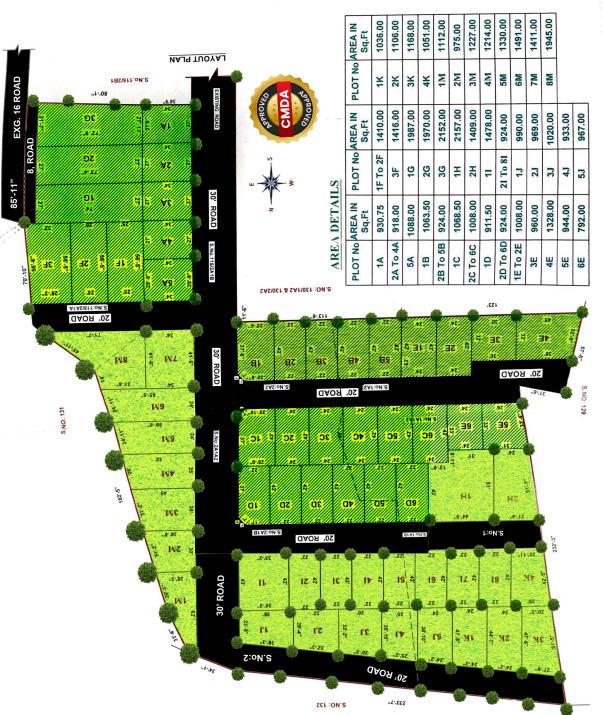

## PLAN SHOWING THE LAYOUT OF HOUSE SITE IN SURVEY No. 115/2A part, 130/1 & 130/2 AT NEMILICHERRY VILLAGE, AVADI TALUK, TIRUVALLUR DISTRICT

SITE IMAGES

\* Gated community project \* CMDA & RERA Approved \* 100% Clear Title \* Ready to Contract \* Bank Loan 90% Provide